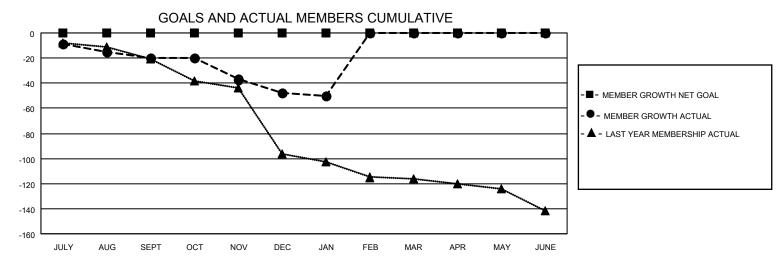

## District 105 N

| LOCATION ENGLAND      |               | District 105 N |               | Results as of: 1/31/2022 |                          |                         |                                                    |
|-----------------------|---------------|----------------|---------------|--------------------------|--------------------------|-------------------------|----------------------------------------------------|
| Clubs                 |               |                |               |                          | Mer                      | nbers                   |                                                    |
| RESULTS FOR 2021-2022 |               |                |               | RESULTS FOR 2021-2022    |                          |                         |                                                    |
| QUARTER               | NEW CLUB GOAL | NEW CLUBS      | DROPPED CLUBS | QUARTER MEM              | /IBER GROWTH NET<br>GOAL | MEMBER GROWTH<br>ACTUAL | DROPPED<br>MEMBERS ACTUAL<br>(including transfers) |
| JULY/AUG/SEPT         | 0             | 0              | 2             | JULY/AUG/SEPT            | 0                        | 21                      | 37                                                 |
| OCT/NOV/DEC           | 0             | 0              | 1             | OCT/NOV/DEC              | 0                        | 31                      | 55                                                 |
| JAN/FEB/MAR           | 0             | 0              | 1             | JAN/FEB/MAR              | 0                        | 11                      | 12                                                 |
| APR/MAY/JUNE          | 0             | 0              | 0             | APR/MAY/JUNE             | 0                        | 0                       | 0                                                  |